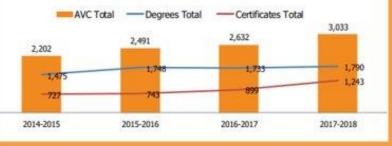

## Students & Faculty

- Over 14,000 students
- 157 Faculty (20% have Ph.D.s)
- Over 850 total employees
- Knowledgeable
- Place student learning first
- Quality classroom instruction